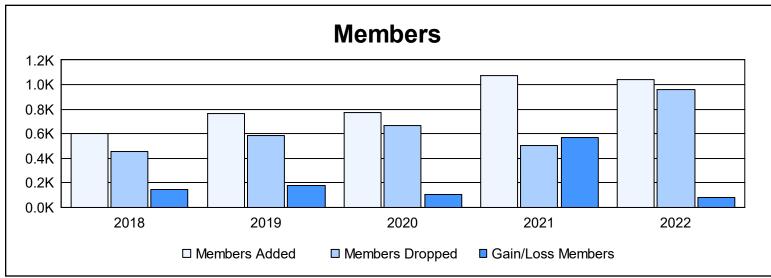

District 308 B2 As of June 2022 Cumulative

| Year      | New<br>Clubs | Dropped<br>Clubs | Gain/<br>Loss<br>Clubs | New<br>Members | Charter<br>Members | Reinstate<br>Members | Transfer<br>Members | Total<br>Member<br>Added | Total<br>Members<br>Dropped | Gain/<br>Loss<br>Members |
|-----------|--------------|------------------|------------------------|----------------|--------------------|----------------------|---------------------|--------------------------|-----------------------------|--------------------------|
| 2017-2018 | 4            | 4                | 0                      | 419            | 129                | 43                   | 8                   | 599                      | 452                         | 147                      |
| 2018-2019 | 11           | 0                | 11                     | 370            | 362                | 13                   | 15                  | 760                      | 582                         | 178                      |
| 2019-2020 | 8            | 3                | 5                      | 519            | 210                | 20                   | 22                  | 771                      | 666                         | 105                      |
| 2020-2021 | 16           | 0                | 16                     | 618            | 413                | 25                   | 15                  | 1,071                    | 506                         | 565                      |
| 2021-2022 | 21           | 6                | 15                     | 464            | 537                | 16                   | 23                  | 1,040                    | 961                         | 79                       |
| Average   | 12           | 3                | 9                      | 478            | 330                | 23                   | 17                  | 848                      | 633                         | 215                      |